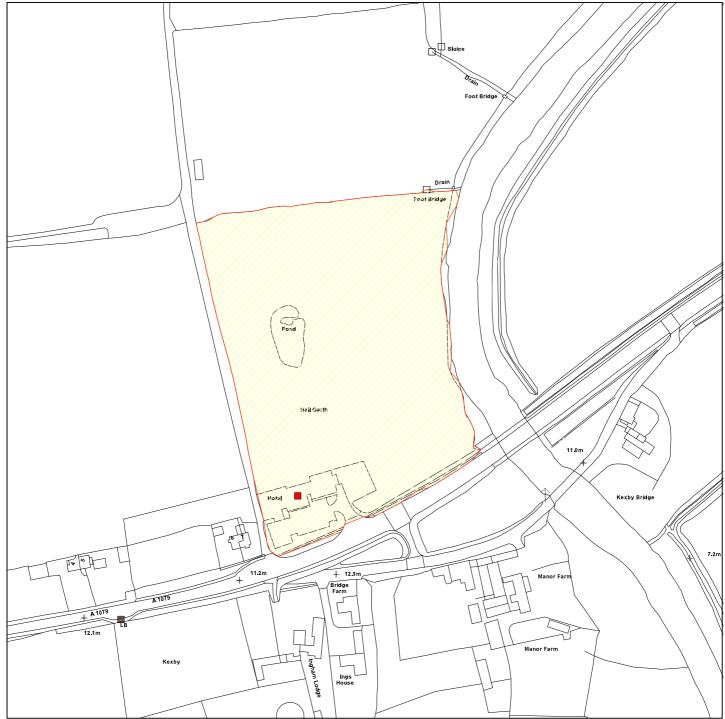

## **Derwent House Residential Home, Kexby**

## 10/01818/FULM

**Scale:** 1:2500

Reproduced from the Ordnance Survey map with the permission of the Controller of Her Majesty's Stationery Office © Crown Copyright 2000.

Unauthorised reproduction infringes Crown Copyright and may lead to prosecution or civil proceedings.

| Organisation | City of York Council               |
|--------------|------------------------------------|
| Department   | Planning & Sustainable Development |
| Comments     | Application site                   |
| Date         | 29 October 2010                    |
| SLA Number   | Not set                            |